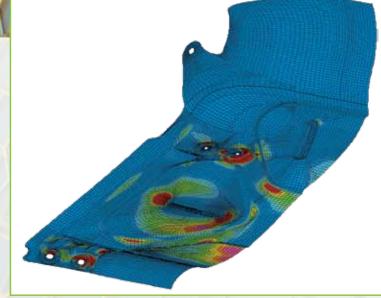

**Dedicated Finite Element Analysis software for composite materials** Weight optimization, eco-design, carbon label

Carbon naval race

vibration analyses

keel / static and