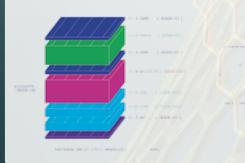

# **Technical specifications**

Powerful facilities, dedicated to composite, easy to use. Library of common elementary meshes: cylinders, tori-spheres, nozzles, ... Library of composite components: fibers, resins, cores, mats, foams, adhesives, .. Definition of composites (multilayers, sandwiches, ..) layer by layer. Automatic meshing based on 4 sides elements. Outputs: stresses, strains, safety coefficients (TSAI, HILL, WU, PUCK) layer by layer, or by groups of layers. Unique database with integrated pre and post processing. Static, dynamic, sismic, buckling, fatigue analyses.